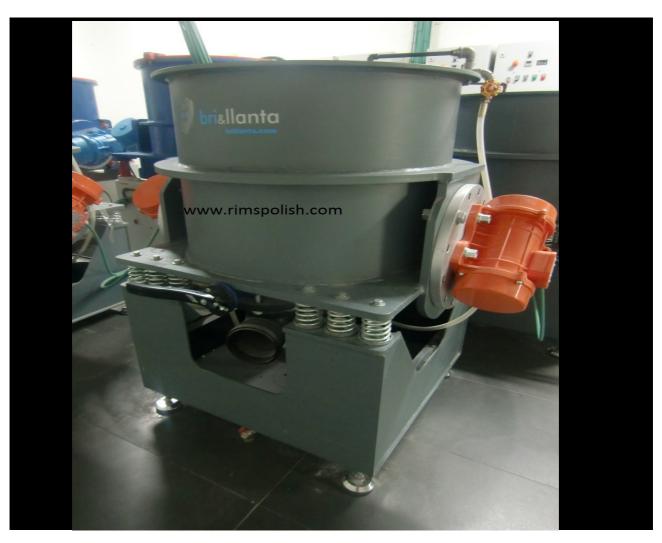

## NEW Automatic Polishing machine GTS 1/26 PROFI

- + Professional polishing machine suitable for the assembly of rims up to 22 inches
- + Designed for great professionals
- + Workshops from all around the world provide their service with our machines to their most exclusive clientele
- + The polishing process is completely automatic
- + The best finish brilliance possible. It shines 38% more than chromium and it does not leap. The polishing is long-lasting; it only needs a pre-polishing every 2 years
- + It works with 380V, 2 motors at 1.5 Kw (optional several measures), treated with antioxidant and acid. Adjustable as much as to lacquer as to polish
- + Previous experience needed. We also offer a professional 2 days course in our Manufacture form Leon Spain.
- + All accesories like grinder stones, polish or Compount for sale in Stock. Ask for prices!
- + Do not hesitate to ask for more information. Our specialists are at your disposal