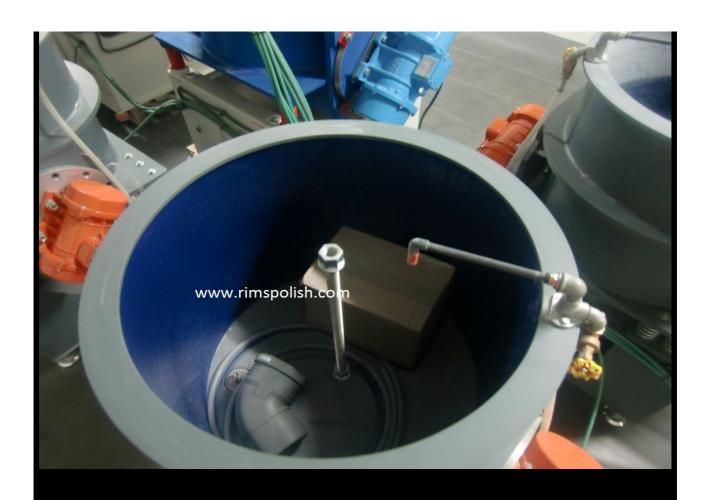

## NEW Automatic Polishing machine GTS 1/26 PROFI

- + Professional polishing machine suitable for the assembly of rims up to 22 inches
- + Designed for great professionals
- + Workshops from all around the world provide their service with our machines to their most exclusive clientele
- + The polishing process is completely automatic
- + The best finish brilliance possible. It shines 38% more than chromium and it does not leap. The polishing is long-lasting; it only needs a pre-polishing every 2 years
- + It works with 380V, 2 motors at 1.5 Kw (optional several measures), treated with antioxidant and acid. Adjustable as much as to lacquer as to polish
- + Previous experience needed. We also offer a professional 2 days course in our Manufacture form Leon Spain.
- + All accesories like grinder stones, polish or Compount for sale in Stock. Ask for prices!
- + Do not hesitate to ask for more information. Our specialists are at your disposal